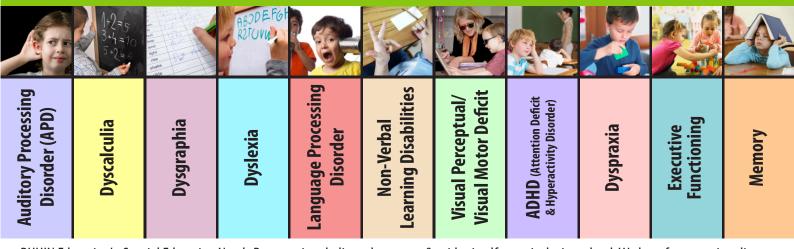

#### # BECOME A SEN EDUCATOR: PRIDE OF RUHIN

Our trainers are equipped with immense experience and training. They are recipients of diplomas and degrees focused towards Special Education Needs (SEN) of children. Ruhin does not follow a set syllabus for the children requiring special education. Our trainers here prepare a customised syllabus for the kids as per their requirements. We have an experienced cluster of fostering teachers with unconditional optimistic repute, never-ending patience and advanced practices to help every child with special education needs. They are here to deal with all the academic complexities smoothly. Our tutors know to strategically whittle a forte in the child's explicit areas of excellence.

#### BENEFITS: Parents | Special educator | Shadow trainer | School staff | Psychologist | Any relevant professional

RUHIN Education's, Special Education Needs Program is a dedicated program & prides itself as an inclusive school. We long for nurturing diverse needs of students by ensuring each student gets equitable access to the learning curriculum.

Specially created worksheets, flashcards, educational games, graded readers & teaching aids, suited to various learning difficulties, are used to promote academic development. This program is for all the students of IB/IGCSE/CBSE/ICSE and State as well as open school boards in India & Overseas. The SEN team is dedicated to bringing out the best in each child.